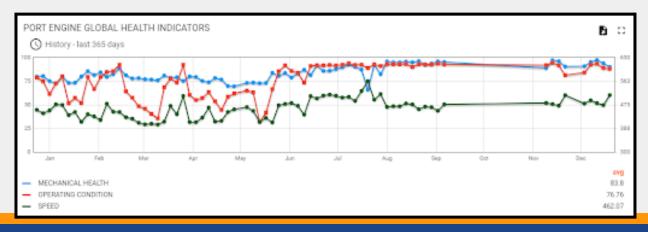

## SOLUTION

- Neptunus proposed the customer for continuous engine monitoring so that they have real-time engine condition data and eliminate unplanned downtime
- The customer's onboard team, as well as their office team, can view the engine condition on a real-time basis and have full control over their engines
- With the real-time engine condition monitoring, the customer has to do only the scope highlighted by the system (Cylinder-specific Injector, bearing, fuel injection pump) thus eliminating an expensive overhaul and still retain the reliability of the engine
- Now, we have completed over 12 months and 6,000 running hours of continuous engine monitoring and have created a
  customized real-time dashboard as per customers need

## **BENEFITS**

- With over 6,000 running hours of engine monitoring, the customer was able to eliminate one complete Top Overhaul (TOH) and saved \$60,000 on spares and services
- For the major overhaul spares, as per the real-time monitoring, the cost is coming to just \$1,48,000 as against \$5,47,000 for a major overhaul asper OEM's guidelines, which results in a savings of whooping 73%
- They were able to save 15 days downtime which would generate them a revenue and increase their vessel uptime
- They were able to keep a real-time track of their engine's health by having access to it right at their office PC